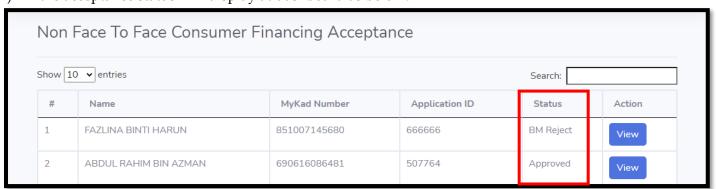

## If click "Reject" button

- ✓ Complete the reason to reject in remarks column
- ✓ Then, click "Submit"

7) All the acceptance status will display at dashboard as below: