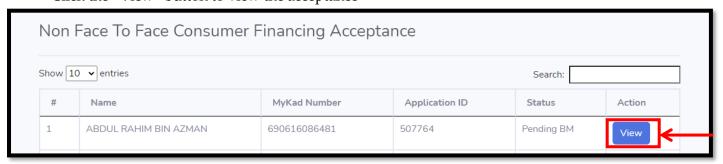

2) To change password:

- 2) After login, screen dashboard will display as below:
  - ✓ Click the "View" button to view the acceptance

- ✓ Check all the checklist and documents uploaded
- ✓ Click "Approve" OR "Reject" button to proceed