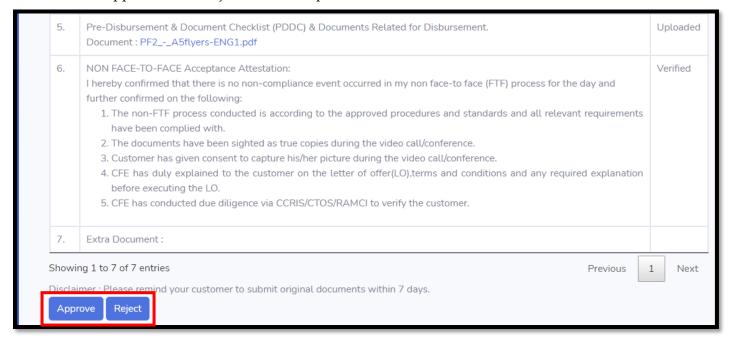

2) To change password:

- 2) After login, screen dashboard will display as below:
  - ✓ Click the "View" button to view the acceptance

- ✓ Check all the checklist and documents uploaded
- ✓ Click "Approve" OR "Reject" button to proceed

## If click "Reject" button

- ✓ Complete the reason to reject in remarks column
- ✓ Then, click "Submit"

7) All the acceptance status will display at dashboard as below: