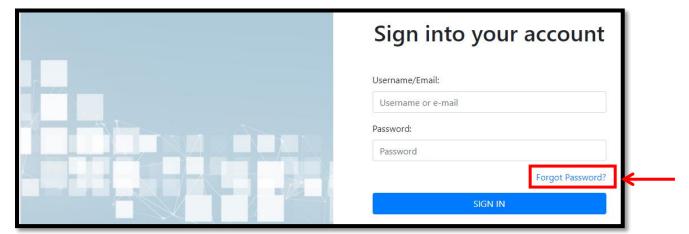

## QUICK GUIDE NON FACE TO FACE (NFTF) PLATFORM BRANCH MANAGER DASHBOARD

- 1) Open web browser. Key in URL <a href="https://nftf.muamalat.com.my/login">https://nftf.muamalat.com.my/login</a> . Then, press enter.
  - ✓ Key in "Username" / "Email" and "Password"
    - Username = ID Staff
  - ✓ Then, click "Sign In "button
  - ✓ If forgot password, click button "Forgotten It' and will get email notification to reset the password.