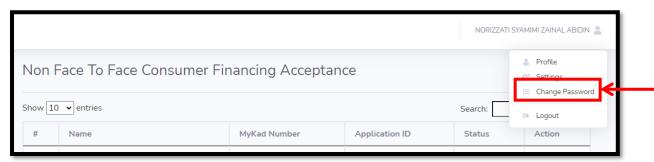

2) To change password:

- 2) After login, screen dashboard will display as below:
  - ✓ Click the "View" button to view the acceptance

- ✓ Check all the checklist and documents uploaded
- ✓ Click "Approve" OR "Reject" button to proceed